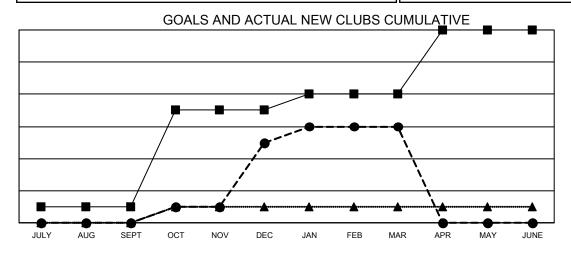

## Multiple District 1

| Clubs         |               |             |               | Members               |                        |                         |                                                    |  |
|---------------|---------------|-------------|---------------|-----------------------|------------------------|-------------------------|----------------------------------------------------|--|
|               | RESULTS FOR   | R 2020-2021 |               | RESULTS FOR 2020-2021 |                        |                         |                                                    |  |
| QUARTER       | NEW CLUB GOAL | NEW CLUBS   | DROPPED CLUBS | QUARTER MEM           | BER GROWTH NET<br>GOAL | MEMBER GROWTH<br>ACTUAL | DROPPED<br>MEMBERS ACTUAL<br>(including transfers) |  |
| JULY/AUG/SEPT | 1             | 0           | 1             | JULY/AUG/SEPT         | 252                    | 176                     | 273                                                |  |
| OCT/NOV/DEC   | 6             | 5           | 2             | OCT/NOV/DEC           | 212                    | 292                     | 507                                                |  |
| JAN/FEB/MAR   | 1             | 1           | 8             | JAN/FEB/MAR           | 237                    | 189                     | 348                                                |  |
| APR/MAY/JUNE  | 4             | 0           | 0             | APR/MAY/JUNE          | 162                    | 0                       | 0                                                  |  |

- CURRENT YEAR ACTUAL NEW CLUBS

- ▲ - LAST YEAR ACTUAL NEW CLUBS