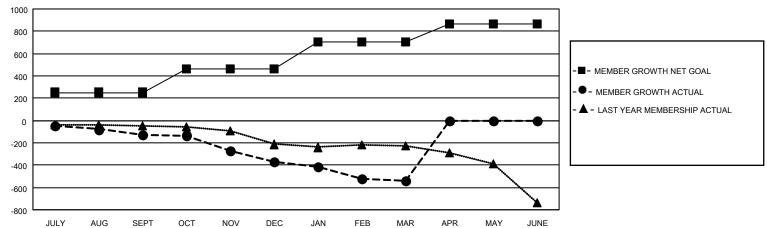

## Multiple District 1

| Clubs         |               |             |               | Members               |                        |                         |                                                    |  |
|---------------|---------------|-------------|---------------|-----------------------|------------------------|-------------------------|----------------------------------------------------|--|
|               | RESULTS FOR   | R 2020-2021 |               | RESULTS FOR 2020-2021 |                        |                         |                                                    |  |
| QUARTER       | NEW CLUB GOAL | NEW CLUBS   | DROPPED CLUBS | QUARTER MEM           | BER GROWTH NET<br>GOAL | MEMBER GROWTH<br>ACTUAL | DROPPED<br>MEMBERS ACTUAL<br>(including transfers) |  |
| JULY/AUG/SEPT | 1             | 0           | 1             | JULY/AUG/SEPT         | 252                    | 176                     | 273                                                |  |
| OCT/NOV/DEC   | 6             | 5           | 2             | OCT/NOV/DEC           | 212                    | 292                     | 507                                                |  |
| JAN/FEB/MAR   | 1             | 1           | 8             | JAN/FEB/MAR           | 237                    | 189                     | 348                                                |  |
| APR/MAY/JUNE  | 4             | 0           | 0             | APR/MAY/JUNE          | 162                    | 0                       | 0                                                  |  |

## GOALS AND ACTUAL MEMBERS CUMULATIVE

| DROPPED CLUBS: 11       |            | 163 CLUBS OF 475 ADDED 1 OR MORE<br>NEW MEMBERS | GENDER DISTRIBUTION  MALE 9,302 (73.55%) |                |       |
|-------------------------|------------|-------------------------------------------------|------------------------------------------|----------------|-------|
| DROPPED MEMBERS         |            |                                                 | FEMALE                                   | 3,346 (26.45%) |       |
| DECEASED                | 193        | CLICK HERE FOR CUMULATIVE                       | TOTAL FAMILY UNIT MEMBERS                |                | 1,819 |
| CLUB CANCELLED<br>OTHER | 155<br>780 | MEMBERSHIP DATA                                 | FAMILY MEMBER                            | S PAYING HALF  | 937   |
| TOTAL                   | 1,128      |                                                 | DOES                                     |                |       |